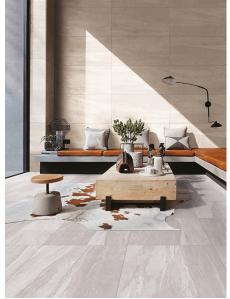

## SANDSTONE IVORY 600 X 600

## Description

The Sandstone range combines the beauty of sandstone, with the durability of glazed porcelain. The stone has been reproduced in its natural colours, preserving the design and surface to be able to bring it into our homes in all its purity. Available in 4 colours - white, ivory, grey and charcoal, suitable for interior floors and walls, in residential and light commercial settings.