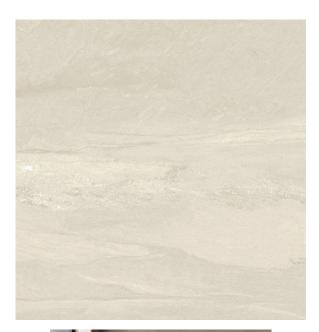

## SANDSTONE IVORY 600 X 600

## Description

The Sandstone range combines the beauty of sandstone, with the durability of glazed porcelain. The stone has been reproduced in its natural colours, preserving the design and surface to be able to bring it into our homes in all its purity. Available in 4 colours - white, ivory, grey and charcoal, suitable for interior floors and walls, in residential and light commercial settings.

## **Specifications**

| Finish:                 | Matt                        |
|-------------------------|-----------------------------|
| Material:               | PORCELAIN                   |
| Origin:                 | CHINA                       |
| Size:                   | 600 x 600                   |
| Thickness:              | 10                          |
| Antislip Rating:        | X / R10                     |
| Variation:              | 3                           |
| Weight:                 | 21.34 kg per m <sup>2</sup> |
| Rectified:              | Yes                         |
| Sealing Required:       | No                          |
| Colour:                 | Beige                       |
| m <sup>2</sup> Per Box: | 1.44                        |
| Tiles Per Pack:         | 4                           |