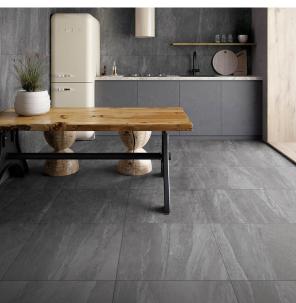

## SANDSTONE CHARCOAL 600 X 600

## Description

The Sandstone range combines the beauty of sandstone, with the durability of glazed porcelain. The stone has been reproduced in its natural colours, preserving the design and surface to be able to bring it into our homes in all its purity. Available in 4 colours - white, ivory, grey and charcoal, suitable for interior floors and walls, in residential and light commercial settings.