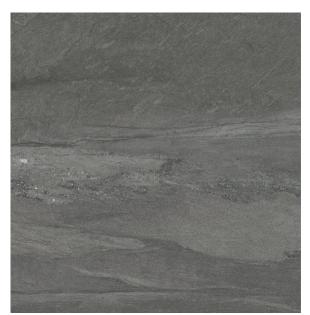

## SANDSTONE CHARCOAL 600 X 600

## Description

The Sandstone range combines the beauty of sandstone, with the durability of glazed porcelain. The stone has been reproduced in its natural colours, preserving the design and surface to be able to bring it into our homes in all its purity. Available in 4 colours - white, ivory, grey and charcoal, suitable for interior floors and walls, in residential and light commercial settings.

## **Specifications**

| Finish:           | Matt            |
|-------------------|-----------------|
| Material:         | PORCELAIN       |
| Origin:           | CHINA           |
| Size:             | 600 x 600       |
| Thickness:        | 10              |
| Antislip Rating:  | X / R10         |
| Variation:        | 3               |
| Weight:           | 21.34 kg per m² |
| Rectified:        | Yes             |
| Sealing Required: | No              |
| Colour:           | Black           |
| m² Per Box:       | 1.44            |
| Tiles Per Pack:   | 4               |