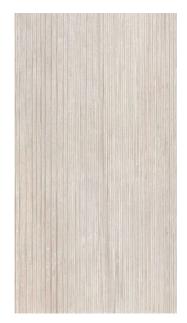

## SAINT REMY AVORIO DECO 595X1192

## **Description**

Saint Remy is an Italian glazed porcelain that exudes serene strength, combining a solid yet understated presence that inspires tranquility and reflection. Its rich, evocative texture celebrates the harmony between human craftsmanship and the beauty of nature. Designed for versatility, it is available in a large 595x1192 mm format with refined color options of Avorio and Grigio, complemented by matching 3D linear decors for added depth and visual interest. With an R10 anti-slip rating, Saint Remy is ideal for all interior spaces, seamlessly blending elegance with practicality.

## **Specifications**

| Finish:           | Matt         |
|-------------------|--------------|
| Material:         | Porcelain    |
| Origin:           | ITALY        |
| Size:             | 595 x 1192   |
| Thickness:        | 10           |
| Variation:        | 2            |
| Weight:           | 20 kg per m² |
| Rectified:        | Yes          |
| Sealing Required: | No           |
| Colour:           | Off White    |
| m² Per Box:       | 1.44         |
| Tiles Per Pack:   | 2            |