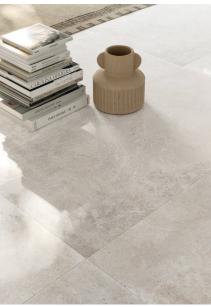

## **SAINT REMY AVORIO 595 X 1192**

## Description

Saint Remy is an Italian glazed porcelain that exudes serene strength, combining a solid yet understated presence that inspires tranquility and reflection. Its rich, evocative texture celebrates the harmony between human craftsmanship and the beauty of nature. Designed for versatility, it is available in a large 595x1192 mm format with refined color options of Avorio and Grigio, complemented by matching 3D linear decors for added depth and visual interest. With an R10 anti-slip rating, Saint Remy is ideal for all interior spaces, seamlessly blending elegance with practicality.

## **Specifications**

| Finish:           | Matt         |
|-------------------|--------------|
| Material:         | Porcelain    |
| Origin:           | ITALY        |
| Size:             | 595 x 1192   |
| Thickness:        | 10           |
| Antislip Rating:  | R10          |
| Variation:        | 2            |
| Weight:           | 20 kg per m² |
| Rectified:        | Yes          |
| Sealing Required: | No           |
| Colour:           | Off White    |
| m² Per Box:       | 1.44         |
| Tiles Per Pack:   | 2            |