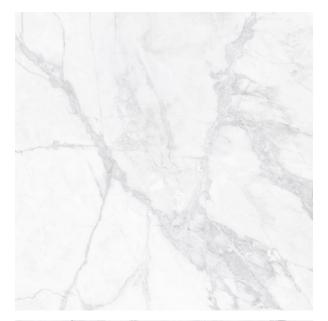

## **ROYAL WHITE MATT 600 X 600**

## Description

Inspired by natural stone, Royal White is a white marble porcelain replica with quite broad soft grey veins. It has a definite tranquil and calming character, and a gorgeous tactile smooth matt finish. Suitable for residential interiors on both floors and walls.