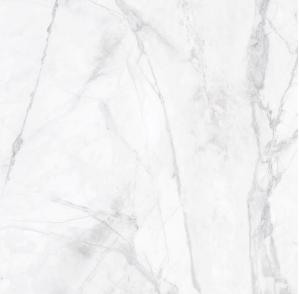

## **ROYAL WHITE MATT 600 X 600**

## Description

Inspired by natural stone, Royal White is a white marble porcelain replica with quite broad soft grey veins. It has a definite tranquil and calming character, and a gorgeous tactile smooth matt finish. Suitable for residential interiors on both floors and walls.