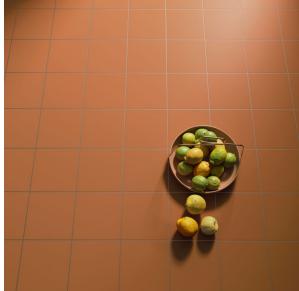

## **RIVOLI TERRE 200 X 200**

## Description

The RIVOLI collection consists of five patterned tile designs and two plain coloured body tiles that coordinate with the decorative collection in Beige and Terre.

These eye-catching 200x200mm tiles are suitable for interior floors and walls in both residential and light commercial spaces. They have an R10 anti-slip rating which affords great slip resistance and makes them suitable for laundry, bathroom and kitchen floors.

## **Specifications**

| Finish:           | MATT                     |
|-------------------|--------------------------|
| Material:         | PORCELAIN                |
| Origin:           | SPAIN                    |
| Size:             | 200 x 200                |
| Thickness:        | 7                        |
| PEI:              | 4                        |
| Antislip Rating:  | R10                      |
| Weight:           | 20 kg per m <sup>2</sup> |
| Rectified:        | No                       |
| Sealing Required: | No                       |
| Colour:           | Terracotta               |
| m² Per Box:       | 1                        |
| Tiles Per Pack:   | 25                       |