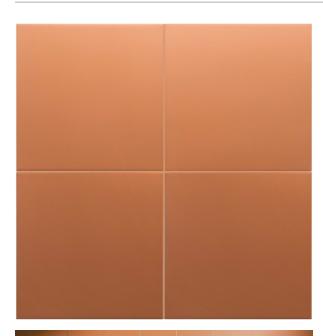

## **RIVOLI TERRE 200 X 200**

## Description

The RIVOLI collection consists of five patterned tile designs and two plain coloured body tiles that coordinate with the decorative collection in Beige and Terre.

These eye-catching 200x200mm tiles are suitable for interior floors and walls in both residential and light commercial spaces. They have an R10 anti-slip rating which affords great slip resistance and makes them suitable for laundry, bathroom and kitchen floors.

## **Specifications**

| Finish:           | MATT                     |
|-------------------|--------------------------|
| Material:         | PORCELAIN                |
| Origin:           | SPAIN                    |
| Size:             | 200 x 200                |
| Thickness:        | 7                        |
| PEI:              | 4                        |
| Antislip Rating:  | R10                      |
| Weight:           | 20 kg per m <sup>2</sup> |
| Rectified:        | No                       |
| Sealing Required: | No                       |
| Colour:           | Terracotta               |
| m² Per Box:       | 1                        |
| Tiles Per Pack:   | 25                       |