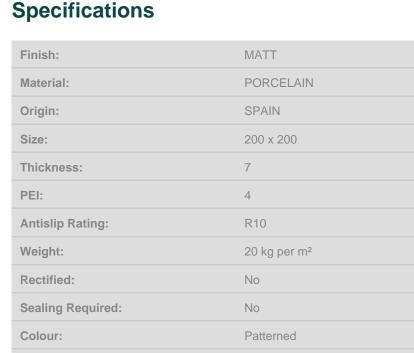

These eye-catching 200x200mm tiles are suitable for interior floors and walls in both residential and light commercial spaces. They have an R10 anti-slip rating which affords great slip resistance and makes them suitable for laundry, bathroom and kitchen floors.