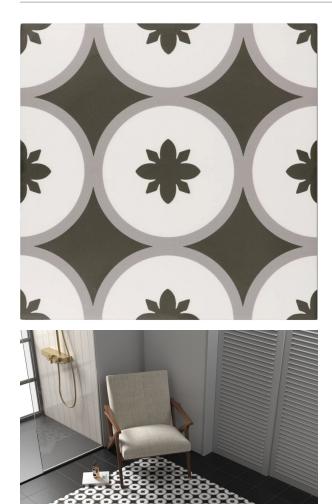

## **RIVOLI COPENHAGEN 200 X 200**

## Description

RIVOLI is a Spanish collection inspired by traditional encaustic tiles that once adorned the palaces and historic buildings of Europe, now reimagined in a porcelain format for modern interiors. The RIVOLI collection consists of five patterned tiles, each adorned with ornate geometric designs that create a repeating pattern across the floor or wall. Two plain coloured body tiles coordinate with the decorative collection are also available in Beige and Terre.

These eye-catching 200x200mm tiles are suitable for interior floors and walls in both residential and light commercial spaces. They have an R10 anti-slip rating which affords great slip resistance and makes them suitable for laundry, bathroom and kitchen floors.