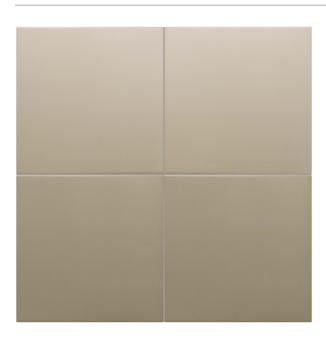

## **RIVOLI BEIGE 200 X 200**

## Description

The RIVOLI collection consists of five patterned tile designs and two plain coloured body tiles that coordinate with the decorative collection in Beige and Terre.

These eye-catching 200x200mm tiles are suitable for interior floors and walls in both residential and light commercial spaces. They have an R10 anti-slip rating which affords great slip resistance and makes them suitable for laundry, bathroom and kitchen floors.

## **Specifications**

| Finish:                 | MATT                     |
|-------------------------|--------------------------|
| Material:               | PORCELAIN                |
| Origin:                 | SPAIN                    |
| Size:                   | 200 x 200                |
| Thickness:              | 7                        |
| PEI:                    | 4                        |
| Antislip Rating:        | R10                      |
| Weight:                 | 20 kg per m <sup>2</sup> |
| Rectified:              | No                       |
| Sealing Required:       | No                       |
| Colour:                 | Beige                    |
| m <sup>2</sup> Per Box: | 1                        |
| Tiles Per Pack:         | 25                       |