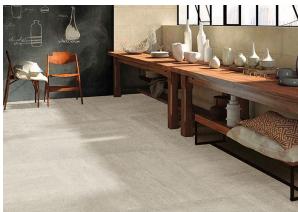

## Description

Riverstone White 600x600mm is an elegant beige-cream, limestone effect glazed porcelain. It has all the charm and character of natural limestone with soft subtle linear veining and a sandy-like grain effect. The design of Riverstone White reflects the delightful variation you would expect to find in nature, ensuring it's timeless appeal. This is a great tile for a wide range of residential applications. It can be used on both floors and walls and is also available in a 300x600mm format.