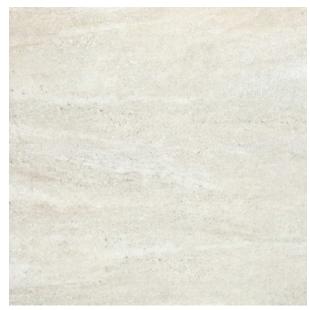

## Description

Riverstone White 600x600mm is an elegant beige-cream, limestone effect glazed porcelain. It has all the charm and character of natural limestone with soft subtle linear veining and a sandy-like grain effect. The design of Riverstone White reflects the delightful variation you would expect to find in nature, ensuring it's timeless appeal. This is a great tile for a wide range of residential applications. It can be used on both floors and walls and is also available in a 300x600mm format.