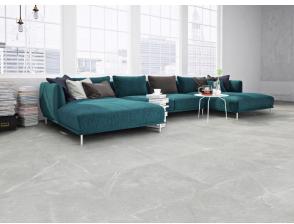

## Description

Ritz Light is a stone inspired glazed tile designed for modern everyday living. With a matt easy clean surface and a really versatile soft grey colouration, Ritz Light suits a wide range of decor styles and spaces. A network of variable dark and light veins appear across the surface of the tile in a realistic light grey marble effect. Suitable for both floors and walls in most residential areas.