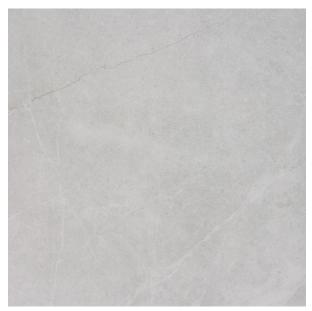

## Description

Ritz Light is a stone inspired glazed tile designed for modern everyday living. With a matt easy clean surface and a really versatile soft grey colouration, Ritz Light suits a wide range of decor styles and spaces. A network of variable dark and light veins appear across the surface of the tile in a realistic light grey marble effect. Suitable for both floors and walls in most residential areas.