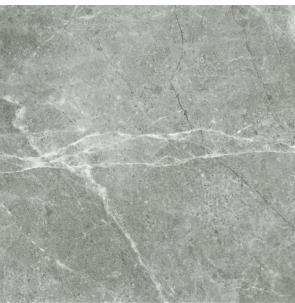

## Description

Ritz Dark is a stone inspired glazed tile designed for modern everyday living. With a matt easy clean surface and a really versatile shade of charcoal, Ritz Dark suits a wide range of decor styles and spaces. A network of variable soft white veins appear across the surface of the tile in a realistic grey marble effect. Suitable for both floors and walls in most residential areas.