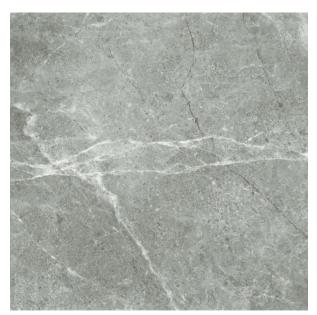

## Description

Ritz Dark is a stone inspired glazed tile designed for modern everyday living. With a matt easy clean surface and a really versatile shade of charcoal, Ritz Dark suits a wide range of decor styles and spaces. A network of variable soft white veins appear across the surface of the tile in a realistic grey marble effect. Suitable for both floors and walls in most residential areas.