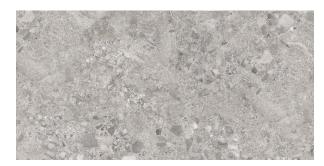

## **POSITANO GREY MATT 600 X 1200**

## Description

The Pistano glazed porcelain tile is designed to emulate the aesthetic of traditional terrazzo, offering a stylish and durable flooring solution. It is available in a large format of 600x1200 mm and comes in three stocked colors: white, sand, and grey. This tile is suitable for both wall and interior floor applications.