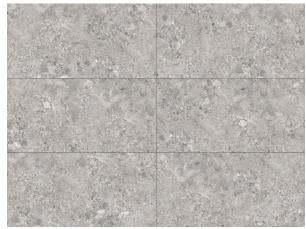

## **POSITANO GREY MATT 600 X 1200**

## Description

The Pistano glazed porcelain tile is designed to emulate the aesthetic of traditional terrazzo, offering a stylish and durable flooring solution. It is available in a large format of 600x1200 mm and comes in three stocked colors: white, sand, and grey. This tile is suitable for both wall and interior floor applications.