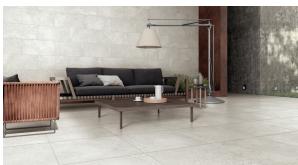

## **PORFIDO PEARL MATT 600 X 600**

## Description

Inspired by exposed aggregate concrete, Porfido Pearl is a glazed porcelain with a very smooth matt finish. It has 8 different tile faces to further replicate the variation and nuances found in aggregate concrete. Very hard wearing, Porfido Pearl can be used on floors and walls in both residential and light commercial spaces.