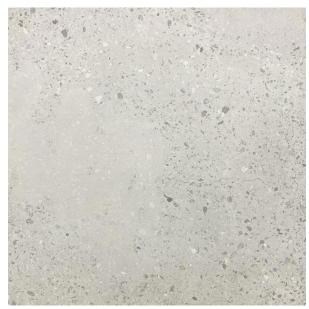

## **PORFIDO PEARL MATT 600 X 600**

## Description

Inspired by exposed aggregate concrete, Porfido Pearl is a glazed porcelain with a very smooth matt finish. It has 8 different tile faces to further replicate the variation and nuances found in aggregate concrete. Very hard wearing, Porfido Pearl can be used on floors and walls in both residential and light commercial spaces.

## **Specifications**

| Finish:           | MATT                       |
|-------------------|----------------------------|
| Material:         | PORCELAIN                  |
| Origin:           | CHINA                      |
| Size:             | 600 x 600                  |
| Thickness:        | 10                         |
| PEI:              | 4                          |
| Antislip Rating:  | Z                          |
| Variation:        | 2                          |
| Weight:           | 20.1 kg per m <sup>2</sup> |
| Rectified:        | Yes                        |
| Sealing Required: | No                         |
| Colour:           | Grey                       |
| m² Per Box:       | 1.44                       |
| Tiles Per Pack:   | 4                          |