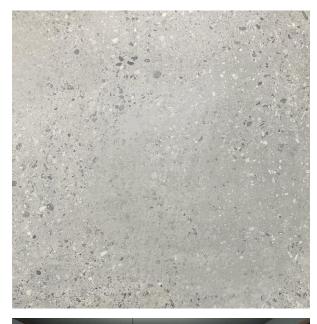

## PORFIDO GREY MATT 600 X 600

## Description

Inspired by exposed aggregate concrete, Porfido Grey is a glazed porcelain with a very smooth matt finish. It has 8 different tile faces to further replicate the variation and nuances found in aggregate concrete. Very hard wearing, Porfido Grey can be used on floors and walls in both residential and light commercial spaces.

## **Specifications**

| Finish:           | MATT                       |
|-------------------|----------------------------|
| Material:         | PORCELAIN                  |
| Origin:           | CHINA                      |
| Size:             | 600 x 600                  |
| Thickness:        | 10                         |
| PEI:              | 4                          |
| Antislip Rating:  | Z                          |
| Variation:        | 2                          |
| Weight:           | 20.1 kg per m <sup>2</sup> |
| Rectified:        | Yes                        |
| Sealing Required: | No                         |
| Colour:           | Grey                       |
| m² Per Box:       | 1.44                       |
| Tiles Per Pack:   | 4                          |