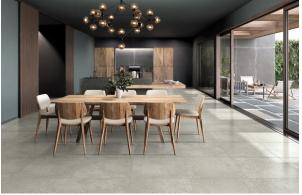

## Description

Inspired by exposed aggregate concrete, Porfido Grey is a glazed porcelain with a very smooth matt finish. It has 8 different tile faces to further replicate the variation and nuances found in aggregate concrete. Very hard wearing, Porfido Grey can be used on floors and walls in both residential and light commercial spaces.