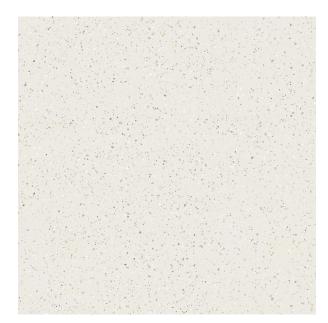

## **POLS WHITE 597 X 597**

## Description

The Pols collection is entirely based on the essence of the Mediterranean. The concept of transforming terrazzo, aggregates and seashells into a material that can be used in residential and commercial spaces. Available in 4 colours -White, Sand, Grey and Graphite, suitable for interior floors and walls.

## **Specifications**

| Finish:           | MATT            |
|-------------------|-----------------|
| Material:         | Porcelain       |
| Origin:           | SPAIN           |
| Size:             | 597 x 597       |
| Thickness:        | 8               |
| Antislip Rating:  | R10             |
| Variation:        | 2               |
| Weight:           | 22.33 kg per m² |
| Rectified:        | Yes             |
| Sealing Required: | No              |
| Colour:           | White           |
| m² Per Box:       | 1.08            |
| Tiles Per Pack:   | 3               |