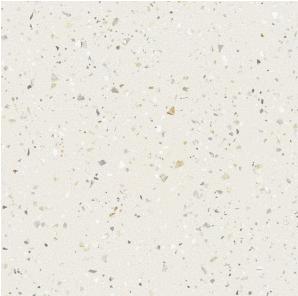

## **POLS WHITE 597 X 597**

## Description

The Pols collection is entirely based on the essence of the Mediterranean. The concept of transforming terrazzo, aggregates and seashells into a material that can be used in residential and commercial spaces. Available in 4 colours -White, Sand, Grey and Graphite, suitable for interior floors and walls.

## **Specifications**

| Finish:           | MATT            |
|-------------------|-----------------|
| Material:         | Porcelain       |
| Origin:           | SPAIN           |
| Size:             | 597 x 597       |
| Thickness:        | 8               |
| Antislip Rating:  | R10             |
| Variation:        | 2               |
| Weight:           | 22.33 kg per m² |
| Rectified:        | Yes             |
| Sealing Required: | No              |
| Colour:           | White           |
| m² Per Box:       | 1.08            |
| Tiles Per Pack:   | 3               |