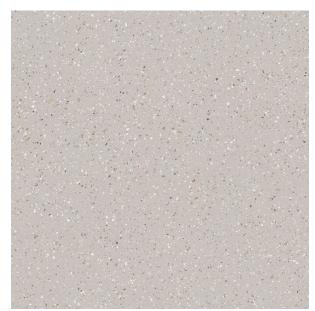

## **POLS GREY 597 X 597**

## Description

The Pols collection is entirely based on the essence of the Mediterranean. The concept of transforming terrazzo, aggregates and seashells into a material that can be used in residential and commercial spaces. Available in 4 colours -White, Sand, Grey and Graphite, suitable for interior floors and walls.

## **Specifications**

| Finish:           | Matt            |
|-------------------|-----------------|
| Material:         | Porcelain       |
| Origin:           | SPAIN           |
| Size:             | 597 x 597       |
| Thickness:        | 8               |
| Antislip Rating:  | R10             |
| Variation:        | 2               |
| Weight:           | 22.33 kg per m² |
| Rectified:        | Yes             |
| Sealing Required: | No              |
| Colour:           | Grey            |
| m² Per Box:       | 1.08            |
| Tiles Per Pack:   | 3               |