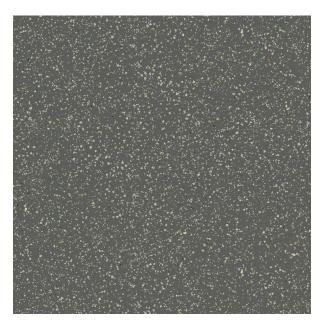

## **POLS GRAPHITE 597 X 597**

## Description

The Pols collection is entirely based on the essence of the Mediterranean. The concept of transforming terrazzo, aggregates and seashells into a material that can be used in residential and commercial spaces. Available in 4 colours -White, Sand, Grey and Graphite, suitable for interior floors and walls.

## **Specifications**

| Finish:           | Matt            |
|-------------------|-----------------|
| Material:         | Porcelain       |
| Origin:           | SPAIN           |
| Size:             | 597 x 597       |
| Thickness:        | 8               |
| Antislip Rating:  | R10             |
| Variation:        | 2               |
| Weight:           | 22.33 kg per m² |
| Rectified:        | Yes             |
| Sealing Required: | No              |
| Colour:           | Grey            |
| m² Per Box:       | 1.08            |
| Tiles Per Pack:   | 3               |