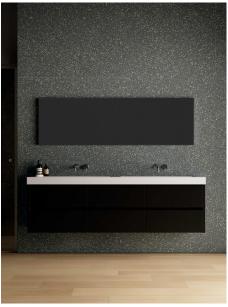

## **POLS GRAPHITE 597 X 597**

## Description

The Pols collection is entirely based on the essence of the Mediterranean. The concept of transforming terrazzo, aggregates and seashells into a material that can be used in residential and commercial spaces. Available in 4 colours -White, Sand, Grey and Graphite, suitable for interior floors and walls.