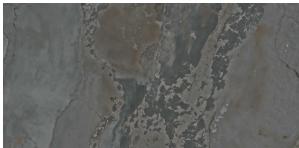

## **PLANET DARK METAL SOFT 598 X** 1198

## **Description**

The Planet porcelain collection brings elegance to a whole new level, combining the luxurious look of metal and marble with a soft, silky finish that \$439;s irresistibly smooth to the touch. This glamorous range is designed to elevate any interior space with its refined aesthetics and subtle texture. Crafted in the impressive 598x1198mm format, Planet tiles deliver not only style but serious performance-perfect for modern living spaces, feature walls, and sophisticated interiors. Available in 2 colours - dark and white.

## **Specifications**

| Finish:           | Satin           |
|-------------------|-----------------|
| Material:         | PORCELAIN       |
| Origin:           | SPAIN           |
| Size:             | 598 x 1198      |
| Variation:        | 2               |
| Weight:           | 21.34 kg per m² |
| Rectified:        | Yes             |
| Sealing Required: | No              |
| Colour:           | Black           |
| m² Per Box:       | 1.44            |
| Tiles Per Pack:   | 2               |