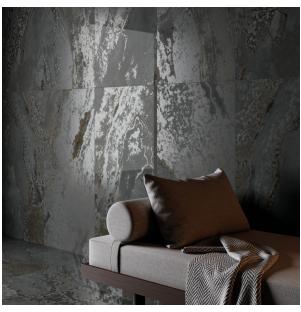

## **PLANET DARK METAL SOFT 598 X** 1198

## **Description**

The Planet porcelain collection brings elegance to a whole new level, combining the luxurious look of metal and marble with a soft, silky finish that \$439;s irresistibly smooth to the touch. This glamorous range is designed to elevate any interior space with its refined aesthetics and subtle texture. Crafted in the impressive 598x1198mm format, Planet tiles deliver not only style but serious performance-perfect for modern living spaces, feature walls, and sophisticated interiors. Available in 2 colours - dark and white.