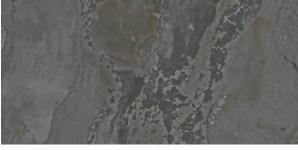

## **PLANET DARK METAL SOFT 598 X** 1198

## **Description**

The Planet porcelain collection brings elegance to a whole new level, combining the luxurious look of metal and marble with a soft, silky finish that \$439;s irresistibly smooth to the touch. This glamorous range is designed to elevate any interior space with its refined aesthetics and subtle texture. Crafted in the impressive 598x1198mm format, Planet tiles deliver not only style but serious performance-perfect for modern living spaces, feature walls, and sophisticated interiors. Available in 2 colours - dark and white.

## **Specifications**

| Finish:           | Satin           |
|-------------------|-----------------|
| Material:         | PORCELAIN       |
| Origin:           | SPAIN           |
| Size:             | 598 x 1198      |
| Variation:        | 2               |
| Weight:           | 21.34 kg per m² |
| Rectified:        | Yes             |
| Sealing Required: | No              |
| Colour:           | Black           |
| m² Per Box:       | 1.44            |
| Tiles Per Pack:   | 2               |