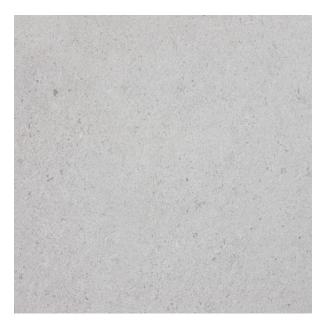

## **PIRANO PEARL MATT 600 X 600**

## **Description**

The Pirano range of glazed porcelain tiles have been inspired by the natural beauty in grain limestone. With all the relative homogeneity found in natural limestone, the Pirano series is characterised by a mixture of grain sizes and uniform shading across the surface of each tile. With a smooth matt finish they are easy to maintain and durable enough to be used in most residential interior areas, on both floors and walls. There are three colours in the range with Pirano Pearl being a warm light-grey shade with a hint of ivory.

## **Specifications**

| Finish:           | MATT         |
|-------------------|--------------|
| Material:         | PORCELAIN    |
| Origin:           | CHINA        |
| Size:             | 600 x 600    |
| PEI:              | 3            |
| Antislip Rating:  | R10 / V      |
| Variation:        | 3            |
| Weight:           | 20 kg per m² |
| Rectified:        | Yes          |
| Sealing Required: | No           |
| Colour:           | Grey         |
| m² Per Box:       | 1.44         |
| Tiles Per Pack:   | 4            |