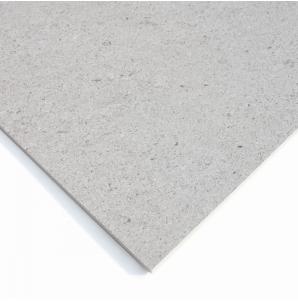

## **PIRANO PEARL MATT 600 X 600**

## **Description**

The Pirano range of glazed porcelain tiles have been inspired by the natural beauty in grain limestone. With all the relative homogeneity found in natural limestone, the Pirano series is characterised by a mixture of grain sizes and uniform shading across the surface of each tile. With a smooth matt finish they are easy to maintain and durable enough to be used in most residential interior areas, on both floors and walls. There are three colours in the range with Pirano Pearl being a warm light-grey shade with a hint of ivory.

## **Specifications**

| Finish:           | MATT         |
|-------------------|--------------|
| Material:         | PORCELAIN    |
| Origin:           | CHINA        |
| Size:             | 600 x 600    |
| PEI:              | 3            |
| Antislip Rating:  | R10 / V      |
| Variation:        | 3            |
| Weight:           | 20 kg per m² |
| Rectified:        | Yes          |
| Sealing Required: | No           |
| Colour:           | Grey         |
| m² Per Box:       | 1.44         |
| Tiles Per Pack:   | 4            |