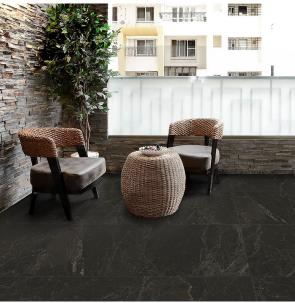

## PIETRA NERO MATT 600 X 600

## Description

Pietra stunning contemporary stone-effect glazed porcelain tile that brings sophistication and versatility to any space. Available in four modern colorways-ivory, beige, grey, and nero-Pietra offers multiple sizing options to fit your design needs. The ivory, beige, and grey options are also available in a spacious 900x900 size, as well as mosaic formats. For an added touch of elegance, Pietra features matching decorative tiles in ivory and grey, measuring 600x1200. With its rectified edges and R10 slip rating, Pietra is a safe and family-friendly choice for residential interiors, perfect for both floors and walls.