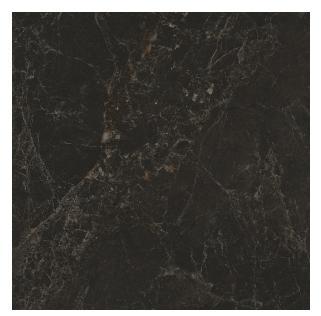

## PIETRA NERO MATT 600 X 600

## Description

Pietra stunning contemporary stone-effect glazed porcelain tile that brings sophistication and versatility to any space. Available in four modern colorways-ivory, beige, grey, and nero-Pietra offers multiple sizing options to fit your design needs. The ivory, beige, and grey options are also available in a spacious 900x900 size, as well as mosaic formats. For an added touch of elegance, Pietra features matching decorative tiles in ivory and grey, measuring 600x1200. With its rectified edges and R10 slip rating, Pietra is a safe and family-friendly choice for residential interiors, perfect for both floors and walls.

## **Specifications**

| Finish:           | MATT         |
|-------------------|--------------|
| Material:         | PORCELAIN    |
| Origin:           | CHINA        |
| Size:             | 600 x 600    |
| Thickness:        | 10           |
| Antislip Rating:  | Χ            |
| Variation:        | 2            |
| Weight:           | 22 kg per m² |
| Rectified:        | Yes          |
| Sealing Required: | No           |
| Colour:           | Black        |
| m² Per Box:       | 1.44         |
| Tiles Per Pack:   | 4            |