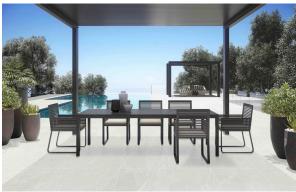

## **PIETRA IVORY ANTISLIP 600 X 600**

## **Description**

Pietra is a stunning contemporary stone-effect glazed porcelain tile that brings sophistication and versatility to any space. Available in four modern colorways-ivory, beige, grey, and nero. The R11-rated antislip finish makes Pietra ideal for most exterior applications, providing both style and safety. For a cohesive design, matching matt finish tiles are available for interior floors and walls, creating a seamless flow between indoor and outdoor spaces. Pietra is a stunning contemporary stone-effect glazed porcelain tile that brings sophistication and versatility to any space. Available in four modern colorways-ivory, beige, grey, and nero. The R11-rated antislip finish makes Pietra ideal for most exterior applications, providing both style and safety. For a cohesive design, matching matt finish tiles are available for interior floors and walls, creating a seamless flow between indoor and outdoor spaces.