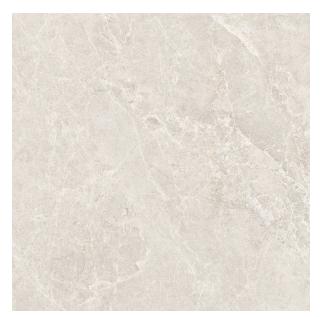

## **PIETRA IVORY ANTISLIP 600 X 600**

## **Description**

Pietra is a stunning contemporary stone-effect glazed porcelain tile that brings sophistication and versatility to any space. Available in four modern colorways-ivory, beige, grey, and nero. The R11-rated antislip finish makes Pietra ideal for most exterior applications, providing both style and safety. For a cohesive design, matching matt finish tiles are available for interior floors and walls, creating a seamless flow between indoor and outdoor spaces. Pietra is a stunning contemporary stone-effect glazed porcelain tile that brings sophistication and versatility to any space. Available in four modern colorways-ivory, beige, grey, and nero. The R11-rated antislip finish makes Pietra ideal for most exterior applications, providing both style and safety. For a cohesive design, matching matt finish tiles are available for interior floors and walls, creating a seamless flow between indoor and outdoor spaces.

## **Specifications**

| Finish:           | MATT         |
|-------------------|--------------|
| Material:         | PORCELAIN    |
| Origin:           | CHINA        |
| Size:             | 600 x 600    |
| Thickness:        | 10           |
| Antislip Rating:  | R11          |
| Variation:        | 2            |
| Weight:           | 22 kg per m² |
| Rectified:        | Yes          |
| Sealing Required: | No           |
| Colour:           | Off White    |
| m² Per Box:       | 1.44         |
| Tiles Per Pack:   | 4            |