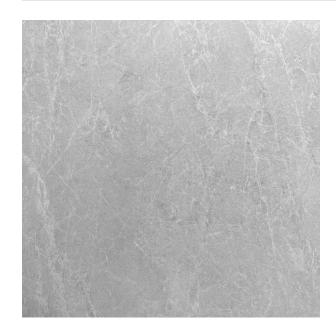

## **PIETRA GREY MATT 900 X 900**

## Description

Pietra stunning contemporary stone-effect glazed porcelain tile that brings sophistication and versatility to any space. Available in four modern colorways-ivory, beige, grey, and nero-Pietra offers multiple sizing options to fit your design needs. The ivory, beige, grey and nero options are also available in a popular 600x600 size, as well as mosaic formats. For an added touch of elegance, Pietra features matching decorative tiles in ivory and grey, measuring 600x1200. With its rectified edges and R10 slip rating, Pietra is a safe and family-friendly choice for residential interiors, perfect for both floors and walls.

## **Specifications**

| Finish:           | MATT         |
|-------------------|--------------|
| Material:         | PORCELAIN    |
| Origin:           | CHINA        |
| Size:             | 900 x 900    |
| Thickness:        | 10           |
| Antislip Rating:  | Χ            |
| Variation:        | 2            |
| Weight:           | 24 kg per m² |
| Rectified:        | Yes          |
| Sealing Required: | No           |
| Colour:           | Grey         |
| m² Per Box:       | 1.62         |
| Tiles Per Pack:   | 2            |