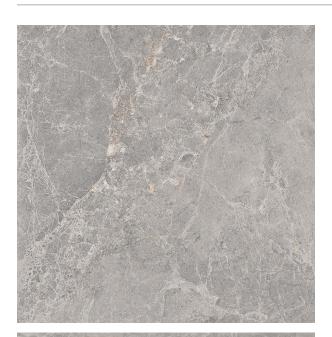

## PIETRA GREY MATT 600 X 600

## Description

Pietra stunning contemporary stone-effect glazed porcelain tile that brings sophistication and versatility to any space. Available in four modern colorways-ivory, beige, grey, and nero-Pietra offers multiple sizing options to fit your design needs. The ivory, beige, and grey options are also available in a spacious 900x900 size, as well as mosaic formats. For an added touch of elegance, Pietra features matching decorative tiles in ivory and grey, measuring 600x1200.With its rectified edges and R10 slip rating, Pietra is a safe and family-friendly choice for residential interiors, perfect for both floors and walls.

## **Specifications**

| Finish:           | MATT                     |
|-------------------|--------------------------|
| Material:         | PORCELAIN                |
| Origin:           | CHINA                    |
| Size:             | 600 x 600                |
| Thickness:        | 10                       |
| Antislip Rating:  | Х                        |
| Variation:        | 2                        |
| Weight:           | 22 kg per m <sup>2</sup> |
| Rectified:        | Yes                      |
| Sealing Required: | No                       |
| Colour:           | Grey                     |
| m² Per Box:       | 1.44                     |
| Tiles Per Pack:   | 4                        |