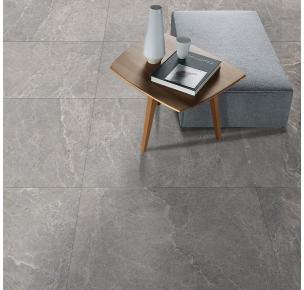

## PIETRA GREY MATT 600 X 600

## Description

Pietra stunning contemporary stone-effect glazed porcelain tile that brings sophistication and versatility to any space. Available in four modern colorways-ivory, beige, grey, and nero-Pietra offers multiple sizing options to fit your design needs. The ivory, beige, and grey options are also available in a spacious 900x900 size, as well as mosaic formats. For an added touch of elegance, Pietra features matching decorative tiles in ivory and grey, measuring 600x1200.With its rectified edges and R10 slip rating, Pietra is a safe and family-friendly choice for residential interiors, perfect for both floors and walls.

## **Specifications**

| Finish:           | MATT                     |
|-------------------|--------------------------|
| Material:         | PORCELAIN                |
| Origin:           | CHINA                    |
| Size:             | 600 x 600                |
| Thickness:        | 10                       |
| Antislip Rating:  | Х                        |
| Variation:        | 2                        |
| Weight:           | 22 kg per m <sup>2</sup> |
| Rectified:        | Yes                      |
| Sealing Required: | No                       |
| Colour:           | Grey                     |
| m² Per Box:       | 1.44                     |
| Tiles Per Pack:   | 4                        |