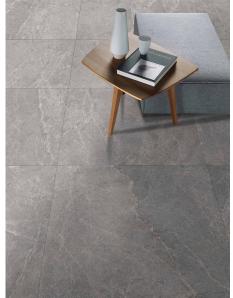

## **PIETRA GREY ANTISLIP 600 X 600**

## Description

Pietra is a stunning contemporary stone-effect glazed porcelain tile that brings sophistication and versatility to any space. Available in four modern colorways-ivory, beige, grey, and nero. The R11-rated antislip finish makes Pietra ideal for most exterior applications, providing both style and safety. For a cohesive design, matching matt finish tiles are available for interior floors and walls, creating a seamless flow between indoor and outdoor spaces.