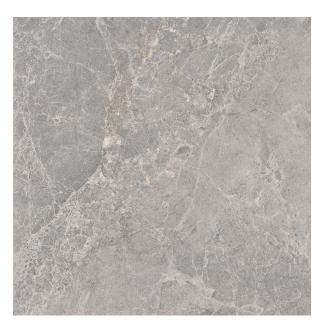

## **PIETRA GREY ANTISLIP 600 X 600**

## Description

Pietra is a stunning contemporary stone-effect glazed porcelain tile that brings sophistication and versatility to any space. Available in four modern colorways-ivory, beige, grey, and nero. The R11-rated antislip finish makes Pietra ideal for most exterior applications, providing both style and safety. For a cohesive design, matching matt finish tiles are available for interior floors and walls, creating a seamless flow between indoor and outdoor spaces.

## **Specifications**

| Finish:           | MATT                     |
|-------------------|--------------------------|
| Material:         | PORCELAIN                |
| Origin:           | CHINA                    |
| Size:             | 600 x 600                |
| Thickness:        | 10                       |
| Antislip Rating:  | R11                      |
| Variation:        | 2                        |
| Weight:           | 22 kg per m <sup>2</sup> |
| Rectified:        | Yes                      |
| Sealing Required: | No                       |
| Colour:           | Grey                     |
| m² Per Box:       | 1.44                     |
| Tiles Per Pack:   | 4                        |