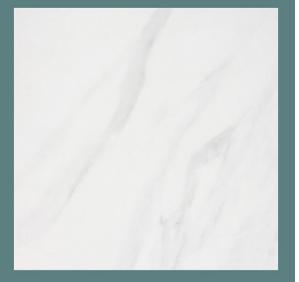

## Description

Pietra Carrara is a 450x450mm glazed tile. Inspired by natural carrara marble, this glazed ceramic has soft linear grey veining across a warm white base. The matt surface has a smooth eggshell feel. It is a highly practical easy clean, hard wearing tile. Excellent for all residential areas.