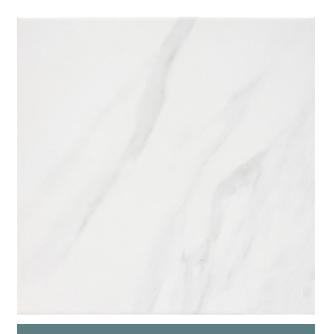

## Description

Pietra Carrara is a 450x450mm glazed tile. Inspired by natural carrara marble, this glazed ceramic has soft linear grey veining across a warm white base. The matt surface has a smooth eggshell feel. It is a highly practical easy clean, hard wearing tile. Excellent for all residential areas.