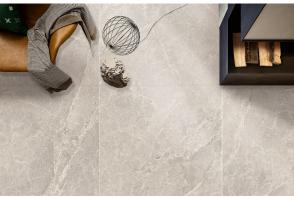

## PIETRA BEIGE MATT 600 X 600

## Description

Pietra stunning contemporary stone-effect glazed porcelain tile that brings sophistication and versatility to any space. Available in four modern colorways-ivory, beige, grey, and nero-Pietra offers multiple sizing options to fit your design needs. The ivory, beige, and grey options are also available in a spacious 900x900 size, as well as mosaic formats. For an added touch of elegance, Pietra features matching decorative tiles in ivory and grey, measuring 600x1200. With its rectified edges and R10 slip rating, Pietra is a safe and family-friendly choice for residential interiors, perfect for both floors and walls.

## **Specifications**

| Finish:           | MATT         |
|-------------------|--------------|
| Material:         | PORCELAIN    |
| Origin:           | CHINA        |
| Size:             | 600 x 600    |
| Thickness:        | 10           |
| Antislip Rating:  | Χ            |
| Variation:        | 2            |
| Weight:           | 22 kg per m² |
| Rectified:        | Yes          |
| Sealing Required: | No           |
| Colour:           | Beige        |
| m² Per Box:       | 1.44         |
| Tiles Per Pack:   | 4            |