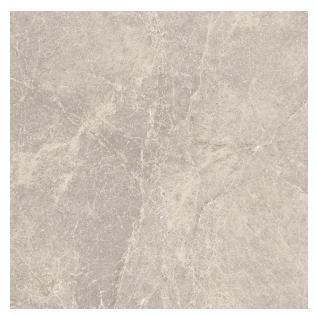

## PIETRA BEIGE MATT 600 X 600

## Description

Pietra stunning contemporary stone-effect glazed porcelain tile that brings sophistication and versatility to any space. Available in four modern colorways-ivory, beige, grey, and nero-Pietra offers multiple sizing options to fit your design needs. The ivory, beige, and grey options are also available in a spacious 900x900 size, as well as mosaic formats. For an added touch of elegance, Pietra features matching decorative tiles in ivory and grey, measuring 600x1200. With its rectified edges and R10 slip rating, Pietra is a safe and family-friendly choice for residential interiors, perfect for both floors and walls.

## **Specifications**

| Finish:           | MATT         |
|-------------------|--------------|
| Material:         | PORCELAIN    |
| Origin:           | CHINA        |
| Size:             | 600 x 600    |
| Thickness:        | 10           |
| Antislip Rating:  | Χ            |
| Variation:        | 2            |
| Weight:           | 22 kg per m² |
| Rectified:        | Yes          |
| Sealing Required: | No           |
| Colour:           | Beige        |
| m² Per Box:       | 1.44         |
| Tiles Per Pack:   | 4            |