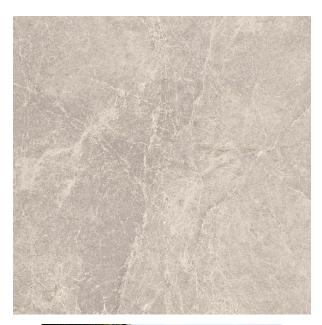

## PIETRA BEIGE ANTISLIP 600 X 600

## Description

Pietra is a stunning contemporary stone-effect glazed porcelain tile that brings sophistication and versatility to any space. Available in four modern colorways-ivory, beige, grey, and nero. The R11-rated antislip finish makes Pietra ideal for most exterior applications, providing both style and safety. For a cohesive design, matching matt finish tiles are available for interior floors and walls, creating a seamless flow between indoor and outdoor spaces.

## **Specifications**

| Finish:                 | MATT                     |
|-------------------------|--------------------------|
| Material:               | PORCELAIN                |
| Origin:                 | CHINA                    |
| Size:                   | 600 x 600                |
| Thickness:              | 10                       |
| Antislip Rating:        | R11                      |
| Variation:              | 2                        |
| Weight:                 | 22 kg per m <sup>2</sup> |
| Rectified:              | Yes                      |
| Sealing Required:       | No                       |
| Colour:                 | Beige                    |
| m <sup>2</sup> Per Box: | 1.44                     |
| Tiles Per Pack:         | 4                        |