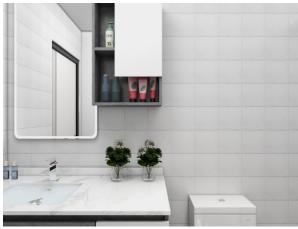

## Description

A new definition of the classic subway tiles. Glazed ceramic, suitable for interior walls, and available in size 150 x 150 and 75 x 150, gloss and matt finishes. Can use one size only or mix two sizes to deliver a more featured and natural effect. Very ideal for kitchen splashbacks or feature walls in the bathrooms.