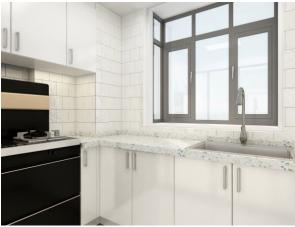

## Description

A new definition of the classic subway tiles. Glazed ceramic, suitable for interior walls, and available in size 150 x 150 and 75 x 150, gloss and matt finishes. Can use one size only or mix two sizes to deliver a more featured and natural effect. Very ideal for kitchen splashbacks or feature walls in the bathrooms.