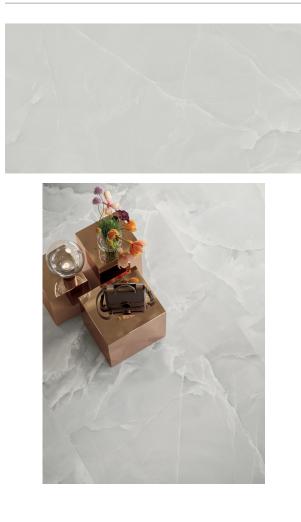

## PERPETUAL ONICE CLEAR SOFT 600 X 1200

## Description

PERPETUAL is a glamorous porcelain collection with a stunningly realistic marble-look. Stocked in four unique designs that celebrate the eternal beauty of natural stone: Belvedere Dark, Onice Clear, Oribico Blend and Breccia Warm. The collection is characterised by strong graphics inspired by the contrasts between dark and light. Not only gorgeous to view but also gorgeous to touch, PERPETUAL has a soft matt finish that offers a contemporary smooth texture. Furthermore, this amazing collection also has been produced with Protect antimicrobial protection ? which ensures the surface of the tiles actually eliminates up to 99.9% of bacteria that comes into contact with it. A seriously high performing, stunning series in the always impressive 597x1197mm format.