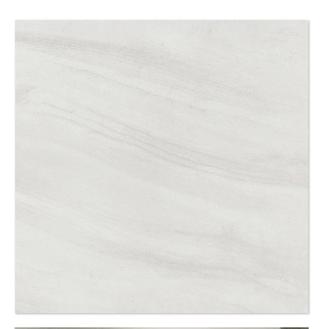

## PARIS WHITE 600 X 600

## Description

Paris White is a light colour tile with darker flecks and gently undulating vein patterning reminiscent of sandy shorelines. It has a smooth matt surface that feels lovely to the touch and is very easy to clean. A fantastic tile that is compatible with a wide range of colour and design schemes. This tile can be used on both floors and walls. It is available in 300x600mm and 600 x 600mm.