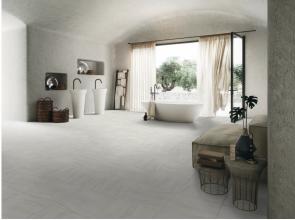

## PARIS WHITE 600 X 600

## Description

Paris White is a light colour tile with darker flecks and gently undulating vein patterning reminiscent of sandy shorelines. It has a smooth matt surface that feels lovely to the touch and is very easy to clean. A fantastic tile that is compatible with a wide range of colour and design schemes. This tile can be used on both floors and walls. It is available in 300x600mm and 600 x 600mm.