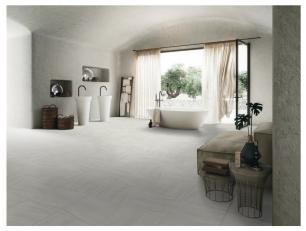

## Description

Paris White is a light colour tile with darker flecks and gently undulating vein patterning reminiscent of sandy shorelines. It has a smooth matt surface that feels lovely to the touch and is very easy to clean. A fantastic tile that is compatible with a wide range of colour and design schemes. This tile can be used on both floors and walls. It is available in 300x600mm and 600 x 600mm.