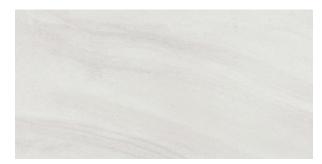

## Description

Paris White is a light colour tile with darker flecks and gently undulating vein patterning reminiscent of sandy shorelines. It has a smooth matt surface that feels lovely to the touch and is very easy to clean. A fantastic tile that is compatible with a wide range of colour and design schemes. This tile can be used on both floors and walls. It is available in 300x600mm and 600 x 600mm.