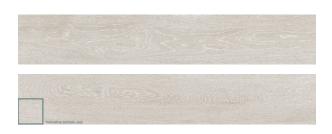

## **OAK WHITE 200 X 1200**

## Description

The OAK range is an incredibly realistic porcelain replica of timber planks. It recreates the textures, knots and grains found in real wood whilst offering all the modern benefits of a stain, water and wear resistant floor. Suitable for interior floors and walls, available in 200x1200mm, in 2 stocked colours white and dark

## **Specifications**

| Finish:           | MATT         |
|-------------------|--------------|
| Finish:           | IVIATI       |
| Material:         | PORCELAIN    |
| Origin:           | CHINA        |
| Size:             | 200 x 1200   |
| Thickness:        | 10           |
| PEI:              | 3            |
| Antislip Rating:  | Χ            |
| Variation:        | 2            |
| Weight:           | 20 kg per m² |
| Rectified:        | Yes          |
| Sealing Required: | No           |
| Colour:           | White        |
| m² Per Box:       | 0.96         |
| Tiles Per Pack:   | 4            |