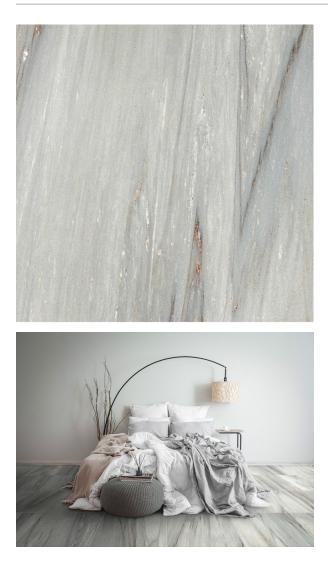

## NUOVI MARMI PALISSANDRO MATT 600 X 600

## Description

Nuovi Marmi Palissandro Matt combines the beauty of palissandro marble, with the durability of glazed porcelain. The stone has been reproduced in its natural colours, preserving the design and surface to be able to bring it into our homes in all its purity. Suitable for residential interior floors and walls. Matching 2cm pavers also available.