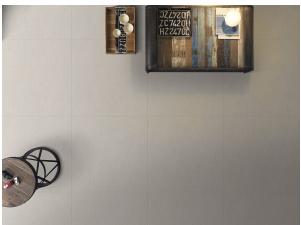

## Description

Notion White is a striking, grey full bodied porcelain tile with a distinctly stone-like character.

A black linear grain traverses the face of each tile in a uniform design that is repeated on each tile. With strong architectural qualities, Notion white is well suited to both interior and exterior flooring.