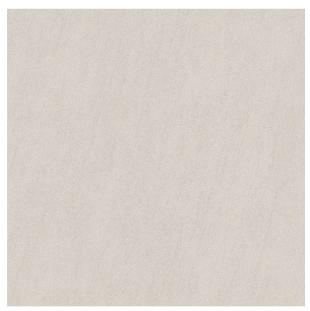

## Description

Notion White is a striking, grey full bodied porcelain tile with a distinctly stone-like character.

A black linear grain traverses the face of each tile in a uniform design that is repeated on each tile. With strong architectural qualities, Notion white is well suited to both interior and exterior flooring.