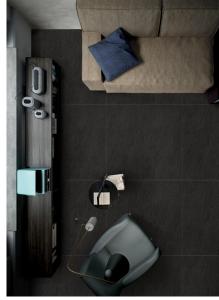

## Description

Notion Black is a striking, black full bodied porcelain tile with a distinctly stone-like character. A soft linear grain traverses the face of each tile in a uniform design that is repeated on each tile. With strong architectural qualities and an R10 antislip rating, Notion Black is well suited to both interior and exterior flooring.