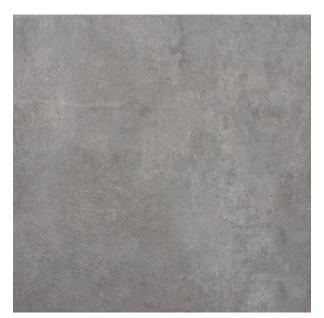

## **NEW YORK NERO 450 X 450**

## Description

The New York range is a contemporary series of glazed ceramic tiles inspired by the latest on-trend smoky hues and urban loft living. With a distinctly industrial character, they have the appearance of coloured concrete with a moderate degree of variation between the tile faces. New York Nero is a warm, dark grey shade in a matt and easy to clean finish.