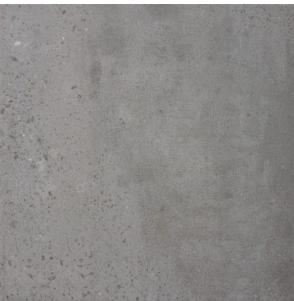

## **NEW YORK NERO 450 X 450**

## Description

The New York range is a contemporary series of glazed ceramic tiles inspired by the latest on-trend smoky hues and urban loft living. With a distinctly industrial character, they have the appearance of coloured concrete with a moderate degree of variation between the tile faces. New York Nero is a warm, dark grey shade in a matt and easy to clean finish.