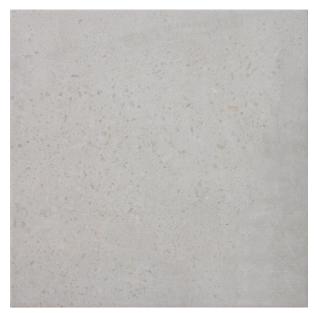

## **NEW YORK GREY 450 X 450**

## Description

The New York range is a contemporary series of glazed porcelain tiles inspired by the latest on-trend smoky hues and urban loft living. With a distinctly industrial character, they have the appearance of coloured concrete with a moderate degree of variation between the tile faces. New York Grey is a mid grey shade in a matt and easy to clean finish.