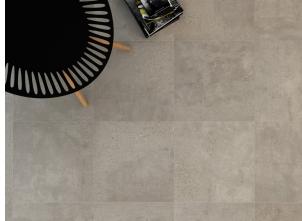

## NEW YORK ASH 450 X 450

## Description

The New York range is a contemporary series of glazed ceramic tiles inspired by the latest on-trend smoky hues and urban loft living. With a distinctly industrial character, they have the appearance of coloured concrete with a moderate degree of variation between the tile faces. New York Ash is a taupe shade in a matt and easy to clean finish.

## **Specifications**

| Finish:                 | MATT                       |
|-------------------------|----------------------------|
| Material:               | CERAMIC                    |
| Origin:                 | CHINA                      |
| Size:                   | 450 x 450                  |
| Thickness:              | 7                          |
| PEI:                    | 4                          |
| Antislip Rating:        | Y                          |
| Variation:              | 2                          |
| Weight:                 | 17.5 kg per m <sup>2</sup> |
| Rectified:              | No                         |
| Sealing Required:       | No                         |
| Colour:                 | Grey                       |
| m <sup>2</sup> Per Box: | 1.01                       |
| Tiles Per Pack:         | 5                          |