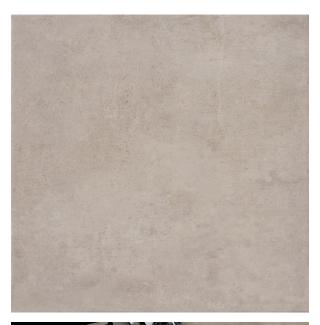

## NEW YORK ASH 450 X 450

## Description

The New York range is a contemporary series of glazed ceramic tiles inspired by the latest on-trend smoky hues and urban loft living. With a distinctly industrial character, they have the appearance of coloured concrete with a moderate degree of variation between the tile faces. New York Ash is a taupe shade in a matt and easy to clean finish.

## **Specifications**

| Finish:                 | MATT                       |
|-------------------------|----------------------------|
| Material:               | CERAMIC                    |
| Origin:                 | CHINA                      |
| Size:                   | 450 x 450                  |
| Thickness:              | 7                          |
| PEI:                    | 4                          |
| Antislip Rating:        | Y                          |
| Variation:              | 2                          |
| Weight:                 | 17.5 kg per m <sup>2</sup> |
| Rectified:              | No                         |
| Sealing Required:       | No                         |
| Colour:                 | Grey                       |
| m <sup>2</sup> Per Box: | 1.01                       |
| Tiles Per Pack:         | 5                          |