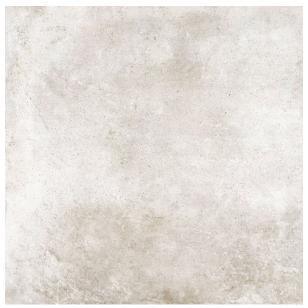

## NEW STONE PIOMBE LAPPATO 600 X 600

## **Description**

New Stone Piombe Lappato is a soft grey-beige semi-polished, rectified porcelain. Speckled with dark sand-like grains and flushes of varying shades of beige, it has a real warm limestone-concrete effect. A moderate degree of variation between the tiles adds to the authenticity and real rustic industrial appeal. It is a subtle and yet edgy tile with a wide range of applications. Hard wearing, it can be used on both floors and walls.