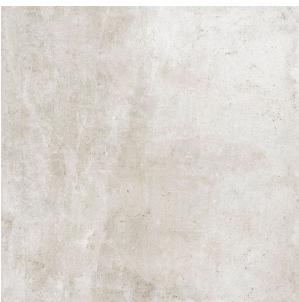

## NEW STONE PIOMBE LAPPATO 600 X 600

## **Description**

New Stone Piombe Lappato is a soft grey-beige semi-polished, rectified porcelain. Speckled with dark sand-like grains and flushes of varying shades of beige, it has a real warm limestone-concrete effect. A moderate degree of variation between the tiles adds to the authenticity and real rustic industrial appeal. It is a subtle and yet edgy tile with a wide range of applications. Hard wearing, it can be used on both floors and walls.