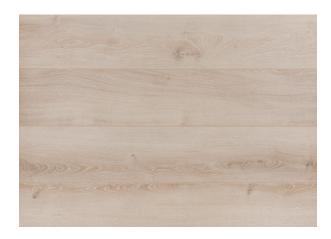

## NATURAL EDITION ZADAR LAMINATE 243 X 1286 X 8MM

## Description

German Manufactured Laminate 8mm THICKNESS.

Planks: 243mm wide x 1286mm length

MEGALOC JOINT SYSTEM.

AC4

V4 GROOVE.

15 YEAR GUARANTEE

Sold in Full boxes only 2.18m2