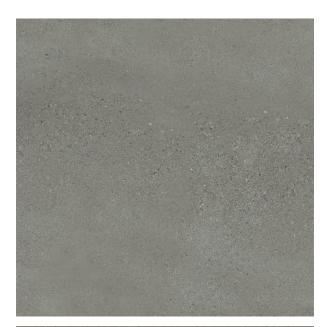

## **MUSE GREY LAPPATO 600 X 600**

## Description

Muse Grey is a gorgeous mid grey semi-polished porcelain tile. It's soft grey hue, gentle sheen and fine granular pattern give the appearance of honed grey sandstone. A glazed full bodied porcelain tile, Muse Grey is versatile and hard wearing. Suitable for floors and walls. This range is also available in three other colour palettes.