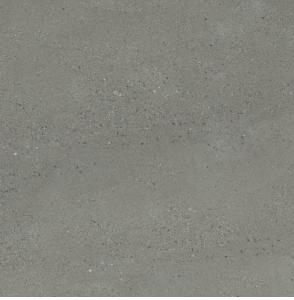

## **MUSE GREY LAPPATO 600 X 600**

## Description

Muse Grey is a gorgeous mid grey semi-polished porcelain tile. It's soft grey hue, gentle sheen and fine granular pattern give the appearance of honed grey sandstone. A glazed full bodied porcelain tile, Muse Grey is versatile and hard wearing. Suitable for floors and walls. This range is also available in three other colour palettes.