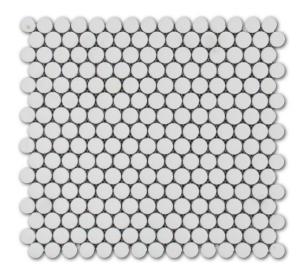

## MOSAIX PENNY ROUND WHITE GLASS 293 X 310

## Description

Tile Size 20mm Sheet Size 293 x 310 Recycled Glass

Glass is a softer material than ceramic or porcelain - the surface can be scratched. We recommend wall use only.

This is a mould fired product, the change in tones and thickness among pieces is a detail which must be understood and accepted. During installation ensure you mix pieces from different boxes to avoid different colour zones. Do not use acid products or brushes with steel bristles.

## **Specifications**

| Size:      | 315 x 294 |
|------------|-----------|
| Thickness: | 6         |
| Weight:    | 1 kg each |
| Colour:    | Black     |