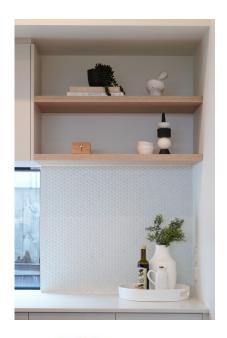

## MOSAIX PENNY ROUND WHITE GLASS 293 X 310

## Description

Tile Size 20mm Sheet Size 293 x 310 Recycled Glass

Glass is a softer material than ceramic or porcelain - the surface can be scratched. We recommend wall use only.

This is a mould fired product, the change in tones and thickness among pieces is a detail which must be understood and accepted. During installation ensure you mix pieces from different boxes to avoid different colour zones. Do not use acid products or brushes with steel bristles.