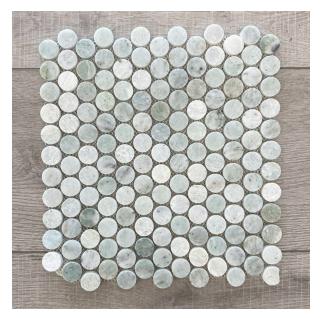

## MOSAIX PENNY ROUND MING GREEN 287 X 304

## **Description**

Made from authentic Ming Green marble. As they are made of natural stone there will be variation from tile to tile and sheet to sheet. Golden flecks, intensity of green, abundance of white, pattern of veins and many more details inherent in the natural stone will vary in abundance and definition.

The stock received will therefore differ from in-store samples. Please check several sheets on receipt of goods. Natural stone requires sealing with a penetrating sealer before installation, we recommend doing this before your tiling commences. The stone will darken slightly upon sealing.