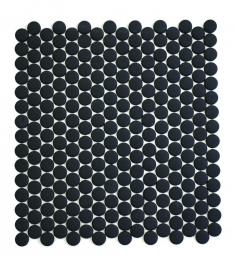

## MOSAIX PENNY ROUND BLACK GLASS 293 X 310

## **Description**

Tile Size 20mm Sheet Size 293 x 310 Recycled Glass

Glass is a softer material than ceramic or porcelain - the surface can be scratched. We recommend wall use only.

This is a mould fired product, the change in tones and thickness among pieces is a detail which must be understood and accepted. During installation ensure you mix pieces from different boxes to avoid different colour zones. Do not use acid products or brushes with steel bristles.

## **Specifications**

| Size:      | 315 x 294 |
|------------|-----------|
| Thickness: | 6         |
| Weight:    | 1 kg each |
| Colour:    | Black     |