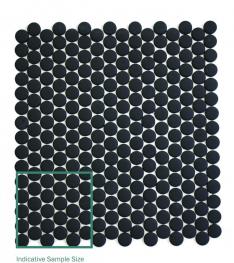

## MOSAIX PENNY ROUND BLACK GLASS 293 X 310

## **Description**

Tile Size 20mm Sheet Size 293 x 310 Recycled Glass

Glass is a softer material than ceramic or porcelain - the surface can be scratched. We recommend wall use only.

This is a mould fired product, the change in tones and thickness among pieces is a detail which must be understood and accepted. During installation ensure you mix pieces from different boxes to avoid different colour zones. Do not use acid products or brushes with steel bristles.

## **Specifications**

| Size:      | 315 x 294 |
|------------|-----------|
| Thickness: | 6         |
| Weight:    | 1 kg each |
| Colour:    | Black     |