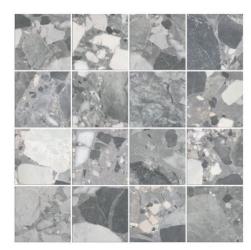

## MOSAIX OREO HONED SQUARES 305 X 305

## Description

Tile Size 75 x 75mm Sheet Size 305 x 305mm

Natural Stone will have variation from tile to tile. The stock received will therefore differ from in-store samples. Please check several sheets on receipt of goods. Natural stone requires sealing with a penetrating sealer before installation, we recommend doing this before your tiling commences.