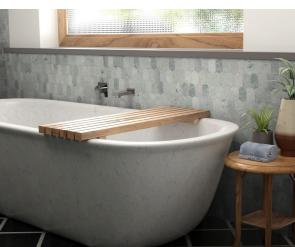

## MOSAIX MING GREEN POPSICLES 315 X 345

## Description

Tile Size 50.8x103.36mm Sheet Size 315 X 345mm

Natural Stone will have variation from tile to tile. The stock received will therefore differ from in-store samples. Please check several sheets on receipt of goods. Natural stone requires sealing with a penetrating sealer before installation, we recommend doing this before your tiling commences.