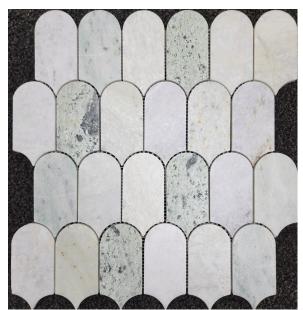

## MOSAIX MING GREEN POPSICLES 315 X 345

## Description

Tile Size 50.8x103.36mm Sheet Size 315 X 345mm

Natural Stone will have variation from tile to tile. The stock received will therefore differ from in-store samples. Please check several sheets on receipt of goods. Natural stone requires sealing with a penetrating sealer before installation, we recommend doing this before your tiling commences.

## **Specifications**

| Finish:           | MATT      |
|-------------------|-----------|
| Material:         | MARBLE    |
| Origin:           | CHINA     |
| Size:             | 315 x 345 |
| Thickness:        | 8         |
| Weight:           | 1 kg each |
| Rectified:        | Yes       |
| Sealing Required: | Yes       |
| Colour:           | Green     |