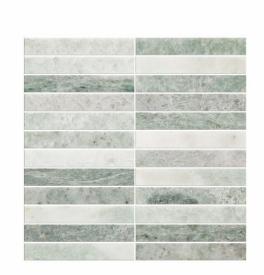

## MOSAIX MING GREEN FINGERS 298 X 298

## Description

Tile Size 23x148 Sheet Size 298 x 298mm

Natural Stone will have variation from tile to tile. The stock received will therefore differ from in-store samples. Please check several sheets on receipt of goods. Natural stone requires sealing with a penetrating sealer before installation, we recommend doing this before your tiling commences.

## **Specifications**

| Finish:    | MATT      |
|------------|-----------|
| Material:  | MARBLE    |
| Origin:    | CHINA     |
| Size:      | 298 x 298 |
| Thickness: | 8         |
| Weight:    | 1 kg each |
| Colour:    | Green     |