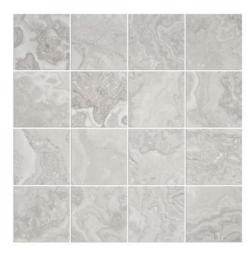

## MOSAIX CLOUD STONE SQUARES 305 X 305

## **Description**

Tile Size 75 x 75mm Sheet Size 305 x 305mm

Natural Stone (Travertine Cross Cut) will have variation from tile to tile. The stock received will therefore differ from in-store samples. Please check several sheets on receipt of goods. Natural stone requires sealing with a penetrating sealer before installation, we recommend doing this before your tiling commences.

The embossed surface is laser etched onto the surface and the definition of the pattern will appear stronger on some sheets to others. Please discuss with your tiler prior to installation or ask staff for further clarification.

## **Specifications**

| Finish:           | MATT      |
|-------------------|-----------|
| Material:         | MARBLE    |
| Origin:           | CHINA     |
| Size:             | 305 x 305 |
| Thickness:        | 8         |
| Weight:           | 1 kg each |
| Rectified:        | Yes       |
| Sealing Required: | Yes       |
| Colour:           | Grey      |