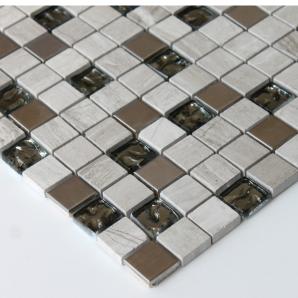

## **MOSAIX BIG TRAVERTINE MIX 300** X 300

## Description

Tile Size 23 x 23mm Sheet Size 300 X 300mm

Natural Stone will have variation from tile to tile. The stock received will therefore differ from in-store samples. Please check several sheets on receipt of goods. Natural stone requires sealing with a penetrating sealer before installation, we recommend doing this before your tiling

## **Specifications**

| Material:         | Marble      |
|-------------------|-------------|
| Origin:           | China       |
| Size:             | 300 x 300   |
| Thickness:        | 7           |
| Weight:           | 1.5 kg each |
| Sealing Required: | Yes         |
| Colour:           | Grey        |