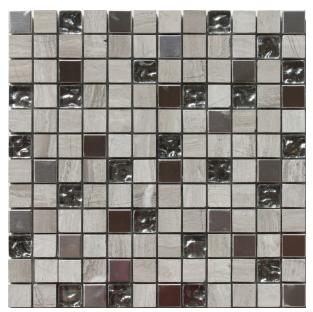

## **MOSAIX BIG TRAVERTINE MIX 300** X 300

## Description

Tile Size 23 x 23mm Sheet Size 300 X 300mm

Natural Stone will have variation from tile to tile. The stock received will therefore differ from in-store samples. Please check several sheets on receipt of goods. Natural stone requires sealing with a penetrating sealer before installation, we recommend doing this before your tiling

## **Specifications**

| Material:         | Marble      |
|-------------------|-------------|
| Origin:           | China       |
| Size:             | 300 x 300   |
| Thickness:        | 7           |
| Weight:           | 1.5 kg each |
| Sealing Required: | Yes         |
| Colour:           | Grey        |